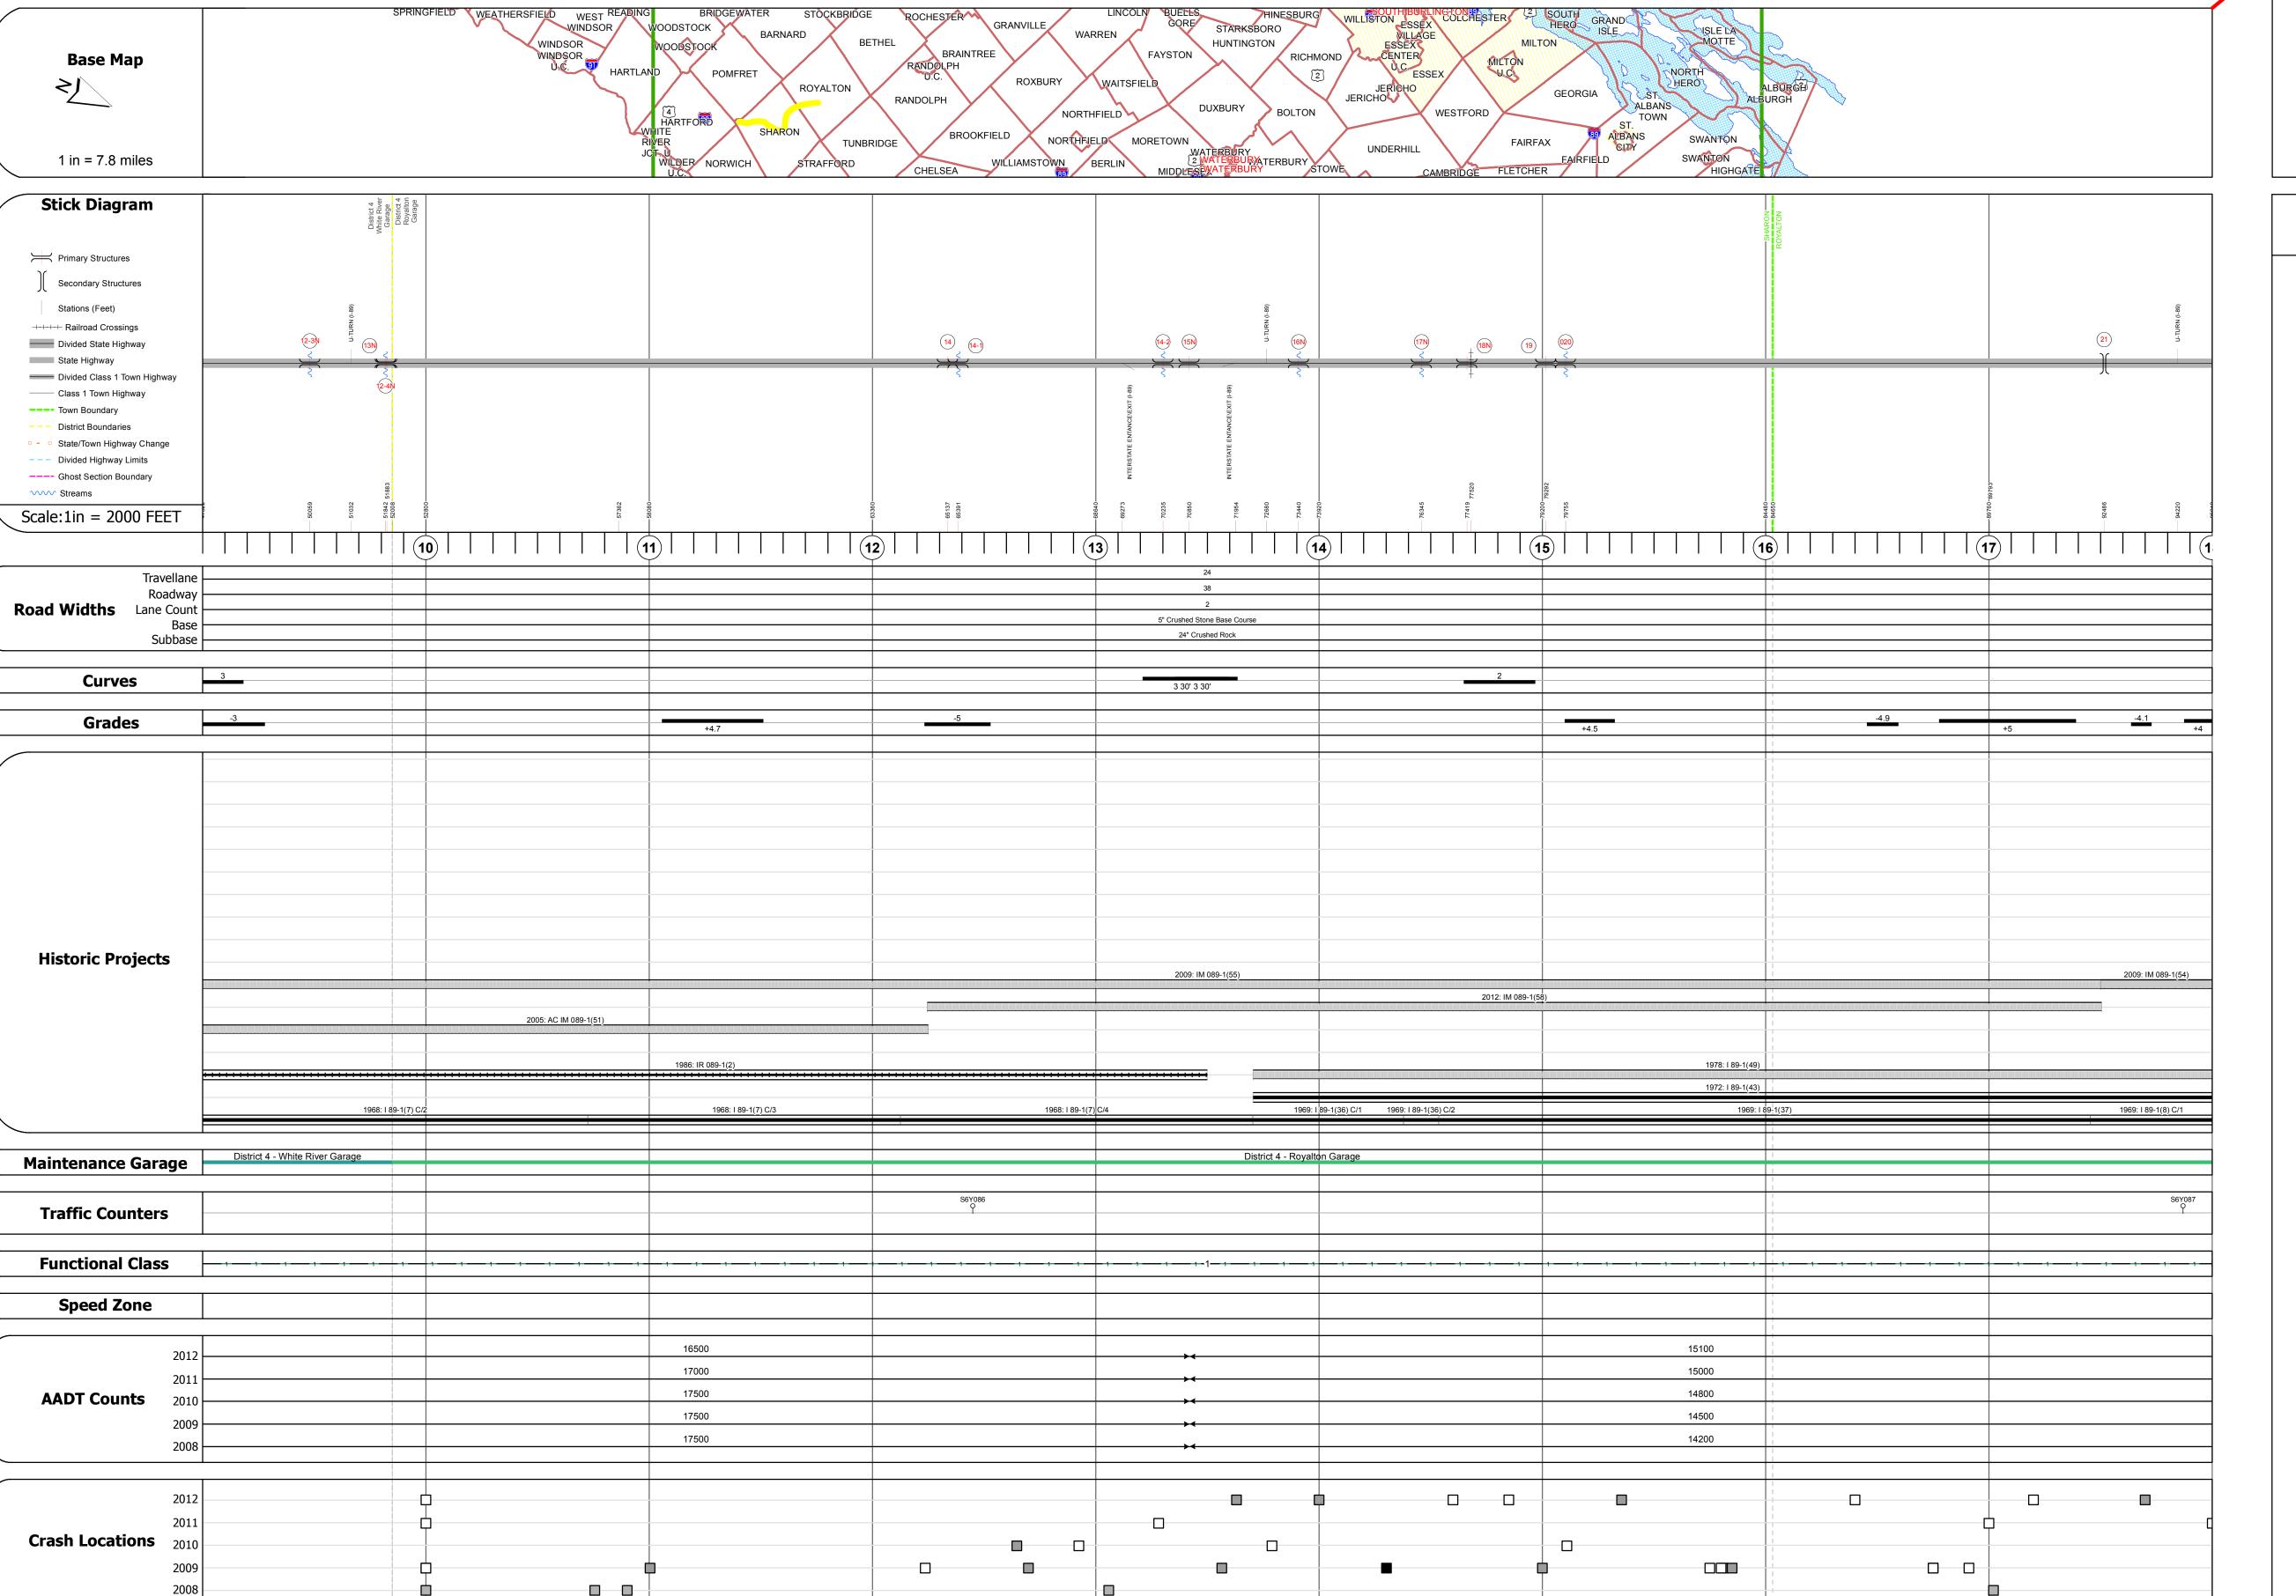

## **Route Log Progress Chart**

**DRAFT** Please Note: Errors and Omissions May Exist. Contact the VTrans Mapping Unit with questions or concerns.

**DISTRICT ROUTE TOWN** [u'I089-0000'] I-89

| DECCD  | TOTION           | BLOCK  |
|--------|------------------|--------|
| DESUR  | IPIICIN          | BIULK  |
| PESSIN | <b>TI I TO I</b> | DECOIL |

Bridge <mark>20</mark>: Culvert - 1969

Under Clearance: 14.0'

Bridge Type: RC ARCH

Facility Carried: 189

Maintenance: State

Length: 20'

Length: 301'

Height: 0.0'

Weight Limit: 0

Structure No. 300089002014171

Features Intersected: BROAD BROOK

Stringer/multi-beam or girder - 1968

Bridge Type: 4 SP CONT ROLLED BM

Features Intersected: I 89 UNDER TH NO 13

Structure No. 2014160D2114161

Facility Carried: TR 00013

Culvert 12-3N: Culvert - 1968 Structure No. 300089123N14171 Length: 12' Under Clearance: 13.58' Facility Carried: 189 Bridge Type: CGMPP Features Intersected: MITCHELL BROOK Maintenance: State

Culvert 12-4N: Culvert - 1968 Structure No. 300089124N14171 Length: 6' Under Clearance: 6.0' Facility Carried: 189 Bridge Type: ACCGMP Features Intersected: BROOK Maintenance: State

Culvert 13N: Culvert - 1968 Structure No. 300089013N14171 Length: 17' Under Clearance: 14.58'

Facility Carried: 189 Bridge Type: CGMPP Features Intersected: LAND ACCESS ROAD Maintenance: State Culvert 14:

Culvert - 1968 Structure No. 200089001414172 Length: 21' Under Clearance: 14.08' Facility Carried: I 00089 ML Bridge Type: REF CONC BOX Features Intersected: I 89 OVER TH NO 11 Maintenance/Ownership: State

Culvert 14-1: Culvert - 1968 Structure No. 30008914-114171 Length: 10' Under Clearance: 10.0' Facility Carried: 189 Bridge Type: CGMPP Features Intersected: HIGH POLE BROOK Maintenance: State

Culvert 14-2: Culvert - 1968 Structure No. 30008914-214171 Length: 12' Under Clearance: 13.0' Facility Carried: 189 Bridge Type: CGMPP Features Intersected: QUATION BROOK Maintenance: State

Stringer/multi-beam or girder - 1968 Structure No. 200089015N14172 Length: 172' Width: 38.0' Under Clearance: 16.83' Facility Carried: I 00089 ML Bridge Type: 3 SP ROLLED BEAM Features Intersected: I 89 OVER VT 132 Surface: Bituminous Maintenance/Ownership: State

Stringer/multi-beam or girder - 1968 Structure No. 200089016N14172 Length: 356' Width: 30.0' Under Clearance: 49.0' Facility Carried: I 00089 ML Bridge Type: 4 SP CONT ROLLED BM Features Intersected: I 89 OVER TH17+FAY BK Surface: Bituminous Maintenance/Ownership: State

Stringer/multi-beam or girder - 1968 Structure No. 200089017N14172 Length: 834' Width: 30.0' Under Clearance: 83.0' Facility Carried: I 00089 ML Bridge Type: 4 SP CONT WELDED GIR Features Intersected: I 89 OVER VT14+WHT RV Surface: Bituminous

Maintenance/Ownership: State Stringer/multi-beam or girder - 1968 Structure No. 200089018N14172 Length: 236' Width: 30.0' Under Clearance: 17.83' Facility Carried: I 00089 ML Bridge Type: 4 SP ROLLED BEAM Features Intersected: I 89 OVER TH 3 + NECR Surface: Bituminous Maintenance/Ownership: State

Culvert 19: Culvert - 1968 Structure No. 200089001914172 Length: 21' Under Clearance: 14.0' Facility Carried: I 00089 ML Bridge Type: REF.CONC. BOX

Features Intersected: I 89 OVER TH NO 4 Maintenance/Ownership: State

**ROUTE TOWN** Date: 11/14/13 2 of 15 ETE mileage: [u'I089-0000']

TWN mileage:

9.0 to 18.0

0.0 to 130.254

Functional Class Speed Zones 25 30 35 40 45 50 55 60 65

Curves curve left curve right grade up grade down

**Road Widths** Traffic Counters Crash Locations Fatal Property Damage Only ■ Injury □ Unknown Crash Type

Mileage by Functional Class By Sheet 89-1 1 - Rural - Principal Arterial - Interstate Total Mileage: 9.000 mi

Mileage by Town By Sheet [u'I089-0000'] - I089-0000 9.000

9.0 of 130.254

Total Mileage: 9.0 mi

**DISTRICT** 

For More Information Contact - Vermont Agency of Transportation, Policy, Planning and Intermodal Development Division - Mapping Unit, 1 National Life Drive, Montpelier, VT 05633-5001 Telephone: 802-828-2600.